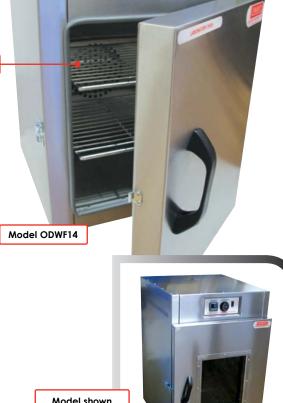

## General Purpose Oven Fan Forced (Ambient +5°C to 200°C)

Fan

LABEC General Purpose Fan Forced Oven is manufactured in Australia with high quality stainless steel for easy maintenance and excellent durability. Suitable for applications where general warming, drying or heating is required.

Model shown with glass viewing window option.