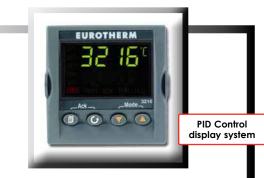

Using fan forced convection heating which circulates the warm air inside the chamber providing improved uniformity and recovery after door is opened.

Controller – A digital microprocessor based PID temperature controller controls the temperature within the range ambient +5°C to 200°C, temperature fluctuation at 105°C is ±1°C.

### Data logging

When optioned the controller can be connected via RS232/RS485 communication ports which can be connected directly to a data logger or computer to collect this information. Software is available for programming and monitoring.